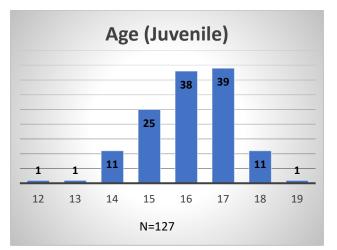

## Daily Data Dashboard – April 5, 2023 Demographics for JTDC Population Wednesday Morning Midnight Count

Total # of probation Involved youth<sup>1</sup>: 1,150

 <sup>&</sup>lt;sup>1</sup> Probation Active: Any youth who is pending sentencing with an active social history, has been formally placed on probation or supervision with Cook County Juvenile Probation on the date of the report.
\*Age, Gender and Race for Criminal Court population (N=1) is not represented in this report.
Data sources: cFive Supervisor – Probation Population and RMIS – JTDC Population