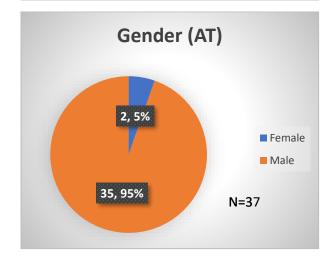

## Daily Data Dashboard – April 5, 2023 Demographics for JTDC Population Wednesday Morning Midnight Count

Total # of probation Involved youth<sup>1</sup>: 1,150











 <sup>&</sup>lt;sup>1</sup> Probation Active: Any youth who is pending sentencing with an active social history, has been formally placed on probation or supervision with Cook County Juvenile Probation on the date of the report.
\*Age, Gender and Race for Criminal Court population (N=1) is not represented in this report.
Data sources: cFive Supervisor – Probation Population and RMIS – JTDC Population

Daily Data Dashboard – April 5, 2023 Demographics for JTDC Population Wednesday Morning Midnight Count





Daily Data Dashboard – April 5, 2023 Demographics for JTDC Population Wednesday Morning Midnight Count