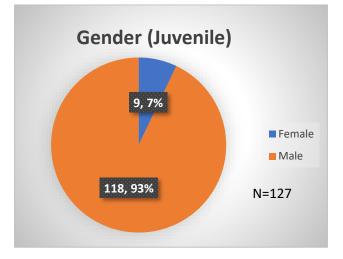

## Daily Data Dashboard – April 5, 2023 Demographics for JTDC Population Wednesday Morning Midnight Count

Total # of probation Involved youth<sup>1</sup>: 1,150

 <sup>&</sup>lt;sup>1</sup> Probation Active: Any youth who is pending sentencing with an active social history, has been formally placed on probation or supervision with Cook County Juvenile Probation on the date of the report.
\*Age, Gender and Race for Criminal Court population (N=1) is not represented in this report.
Data sources: cFive Supervisor – Probation Population and RMIS – JTDC Population