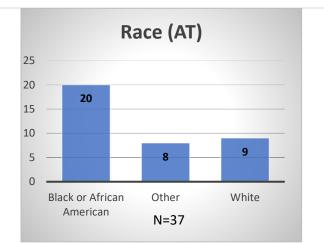

## Daily Data Dashboard – April 5, 2023 Demographics for JTDC Population Wednesday Morning Midnight Count

Total # of probation Involved youth<sup>1</sup>: 1,150











 <sup>&</sup>lt;sup>1</sup> Probation Active: Any youth who is pending sentencing with an active social history, has been formally placed on probation or supervision with Cook County Juvenile Probation on the date of the report.
\*Age, Gender and Race for Criminal Court population (N=1) is not represented in this report.
Data sources: cFive Supervisor – Probation Population and RMIS – JTDC Population

Daily Data Dashboard – April 5, 2023 Demographics for JTDC Population Wednesday Morning Midnight Count





Daily Data Dashboard – April 5, 2023 Demographics for JTDC Population Wednesday Morning Midnight Count