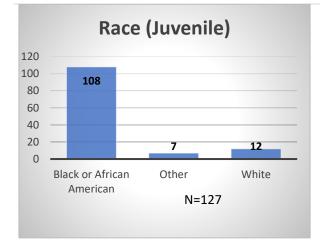

## Daily Data Dashboard – April 5, 2023 Demographics for JTDC Population Wednesday Morning Midnight Count

Total # of probation Involved youth<sup>1</sup>: 1,150











 <sup>&</sup>lt;sup>1</sup> Probation Active: Any youth who is pending sentencing with an active social history, has been formally placed on probation or supervision with Cook County Juvenile Probation on the date of the report.
\*Age, Gender and Race for Criminal Court population (N=1) is not represented in this report.
Data sources: cFive Supervisor – Probation Population and RMIS – JTDC Population

Daily Data Dashboard – April 5, 2023 Demographics for JTDC Population Wednesday Morning Midnight Count





Daily Data Dashboard – April 5, 2023 Demographics for JTDC Population Wednesday Morning Midnight Count