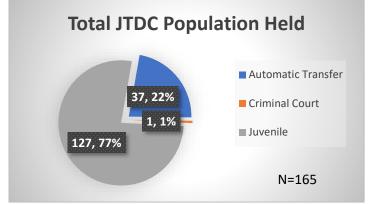

## Daily Data Dashboard – April 5, 2023 Demographics for JTDC Population Wednesday Morning Midnight Count

Total # of probation Involved youth<sup>1</sup>: 1,150

 <sup>&</sup>lt;sup>1</sup> Probation Active: Any youth who is pending sentencing with an active social history, has been formally placed on probation or supervision with Cook County Juvenile Probation on the date of the report.
\*Age, Gender and Race for Criminal Court population (N=1) is not represented in this report.
Data sources: cFive Supervisor – Probation Population and RMIS – JTDC Population