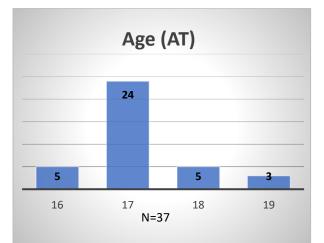

## Daily Data Dashboard – April 5, 2023 Demographics for JTDC Population Wednesday Morning Midnight Count

Total # of probation Involved youth<sup>1</sup>: 1,150

 <sup>&</sup>lt;sup>1</sup> Probation Active: Any youth who is pending sentencing with an active social history, has been formally placed on probation or supervision with Cook County Juvenile Probation on the date of the report.
\*Age, Gender and Race for Criminal Court population (N=1) is not represented in this report.
Data sources: cFive Supervisor – Probation Population and RMIS – JTDC Population